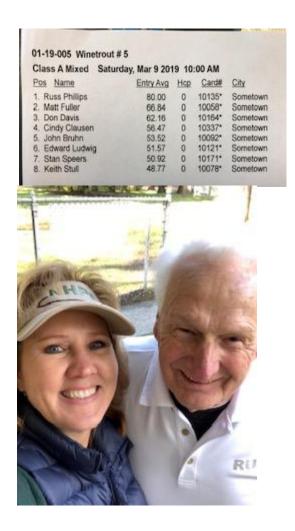

The first time I beat Russ was years

Finally, on March 9, 2019 at Winetrout # 5. I officially beat Russ Phillips. 40 shoes. I pitched 77.% and Russ pitched 70%. For those of you who were at Winetrout #5 in 2019, I'm sure you all heard me screaming for joy and jumping up and down. It really was a moment for me. And Russ was such a trooper. It's a day I won't forget and I look forward to it happening again. When I got in the car to head home, I called my husband, Rodney, to tell him the good news. His comment to me was something like "wow, Russ must have had a poor game...." And I was like, yes he did, but I had an awesome game. I'm pretty sure I said a couple of additional comments back to him for not congratulating me first (3)