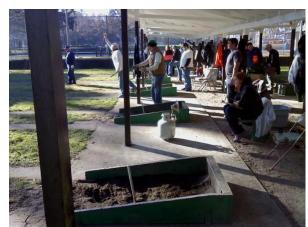

# WINETROUT II Great weather - Great turnout

**BUFFALO NY** 

JULY 14-26, 2014

What a great day we had at Winetrout II! There were 31 pitchers in all, including a few first timers. We were treated to Chamber of Commerce weather, especially for late January with temperatures reaching into the low 50's. The food provided by the Bellingham Club was great, and to wrap up an outstanding kickoff to the 2014 season, there were lots of high percentages thrown during the unseasonably warm day.