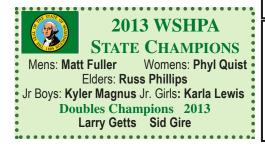

## WASHINGTON STATE HORSESHOE PITCHING ASSOCIATION OFFICERS

| Don Davis Donald, President                       | 253-735-0213                             |
|---------------------------------------------------|------------------------------------------|
| 16010 SE 322 <sup>nd</sup> St Auburn WA 98092     | ddavis@kelleyfleetservices.com           |
| Paul Tuteweiler, 1 <sup>st</sup> Vice President   | 253-863-3322                             |
| 14414 72 <sup>nd</sup> St E Sumner WA 98390       | pacltut2@msn.com                         |
| Jeanette McCarthy, 2 <sup>nd</sup> Vice President | 509-464-3357                             |
| 14611 N Elk Land Nine Mile Falls WA 99026         | grammiejeanette@hotmail.com              |
| Monty McLaughlin, 3 <sup>rd</sup> Vice President  | 509-627-5019                             |
| 9139 W. Arrowhead Ave Kennewick WA                | 99336 montysmc@hotmail.com               |
| Carol Sperber, Recording Secretary                | 360-692-9315                             |
| 6924 Chico Way NW Bremerton WA 983                |                                          |
| Rhonda Davis, Treasurer                           | 253-735-0213                             |
| 16010 SE 322 <sup>nd</sup> St Auburn WA 98092     | rhonda.d.davis@boeing.com                |
| Debi McRae, Statistician                          | 360-202-6168                             |
| 29700 Lyman Hamilton Hwy Sedro Woolley WA 98      |                                          |
| Vic Magnus, Regional Director                     | 509-628-2279                             |
| 1606 Elementary Street Richland WA 99             |                                          |
| Jon Turnbull, Promotions                          | 360-826-5520                             |
| 32974 Skagit Hwy Sedro Woolley WA 98              | 0,0,0,0,0,0,0,0,0,0,0,0,0,0,0,0,0,0,0,0, |
| Jim & Phyllis Quist, Jr. Promotions               | 360-384-4544                             |
| P.O Box 517 Ferndale WA 98248                     | phylquist@nas.com                        |
| Matt Fuller, Jr. Promotions                       | fuller360@hotmail.com                    |
| Box 73 Lebam WA 98554                             |                                          |
| Phyllis Quist, Chair HOF Committee                | 360-384-4544                             |
| P.O Box 517 Ferndale WA 98248                     | phylquist@nas.com                        |