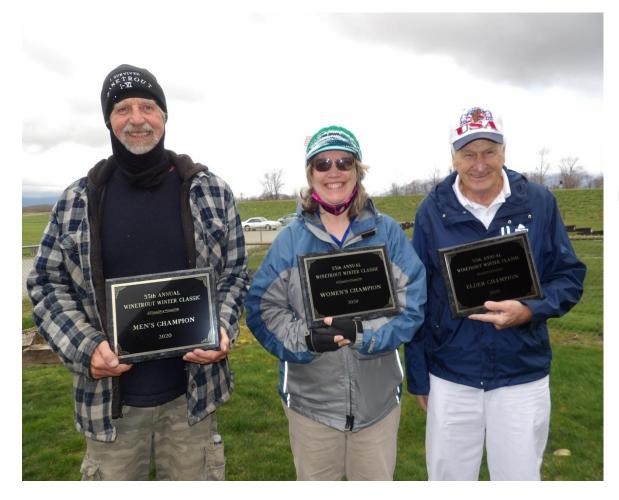

## Winetrout 2020:

Men's Champion: John Bruhn;

Women's Champion: Bonnie Lewis;

Elder Champion: Russ Phillips TO: Hall of Fame Committee:

We have someone in our midst, who from day one of joining, jumped in and started working and promoting horseshoes.