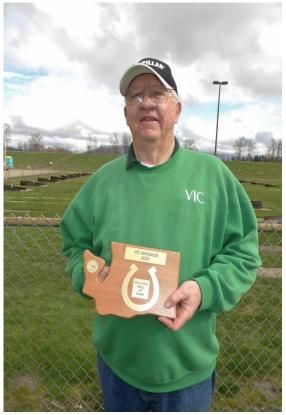

He has pitched in 6 World Tournaments and was World Class Champion in 1996

in Gillette, Wyoming in class N3.

He has given his all to work with his club to maintain courts and run tournaments.

When the call went out for need of a Regional Director he stepped forward and took on the job of sanctioning courts, ordering patches and setting the pitching schedule which he has performed until January of 2020.

He is a man of integrity and honesty and a great friend to many of us.

We submit the name of Vic Magnus to be inducted into the Washington State Horseshoe Pitchers Hall of Fame.